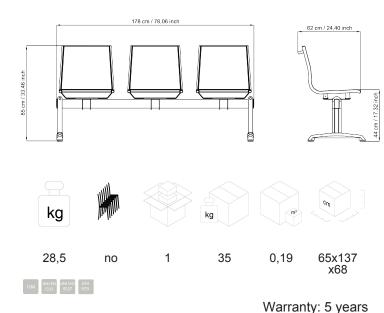

## **DESCRIPTION**

Bench in mesh, 3-seater, without armrests, chromed structure.

BACK: in self-supporting fireproof mesh.

SEAT: in self-supporting fireproof mesh.

**STRUCTURE:** high-strength steel frame, round  $\varnothing$  25 mm by 1.5 mm thick chromed, white or black finishing.

**BASE:** in die-cast aluminum with polished or white and black painted finishing.

**UPHOLSTERY:** 14000 SERIES: not removable upholstery, lining in self-supporting fireproof mesh.