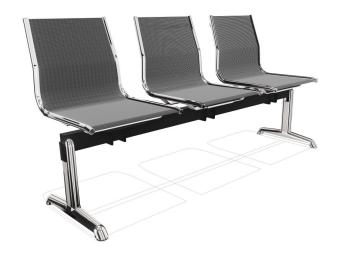

## **DESCRIPTION**

Bench in mesh, 3-seater, without armrests, chromed structure.

BACK: in self-supporting fireproof mesh.

SEAT: in self-supporting fireproof mesh.

**STRUCTURE:** high-strength steel frame, round  $\varnothing$  25 mm by 1.5 mm thick chromed, white or black finishing.

**BASE:** in die-cast aluminum with polished or white and black painted finishing.

**UPHOLSTERY:** 14000 SERIES: not removable upholstery, lining in self-supporting fireproof mesh.